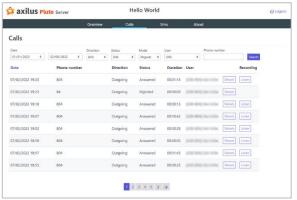

# **Axilus Pluto Server**

Centralized calls & sms supervision for multiple Axilus Pluto instances! Accessible from browser.

Calls & recordings

Regular & campaign calls

Sms messages

Regular & campaign sms messages