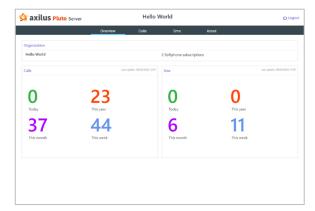

# **Axilus Pluto Server**

Centralized calls & sms supervision for multiple Axilus Pluto instances! Accessible from browser.

Calls & recordings

Regular & campaign calls

Sms messages

Regular & campaign sms messages

Shared contacts

Make contacts available to others